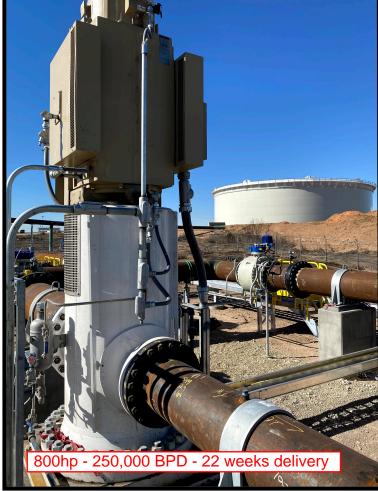

## **OIL PIPELINE API-610 PUMPS: BOOSTER + MAINLINE**

- NEW API-610 Vertical Can Pumps
- Deliveries: (23-25 weeks)
- Full function, as built testing with Job motor
- Warranty is 12 month / 18 month
- On site field service available
- Manufactured, Assembled, Tested in Houston
- USA sourced materials and foundry