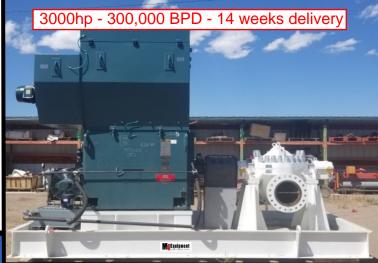

- Remanufactured API Single Stage
- Deliveries: (12-14 weeks)
- Engineered, fully Tested, Completely Packaged
- Full function, as built testing 4hr run test
- Warranty is 12 month / 18 month
- On site field service available