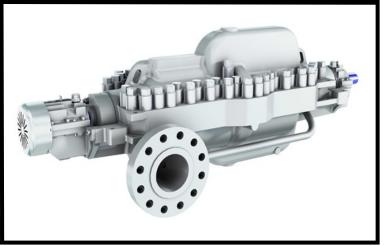

- Remanufactured API Single Stage
- Deliveries: (12-14 weeks)
- Engineered, fully Tested, Completely Packaged
- Full function, as built testing 4hr run test
- Warranty is 12 month / 18 month
- On site field service available